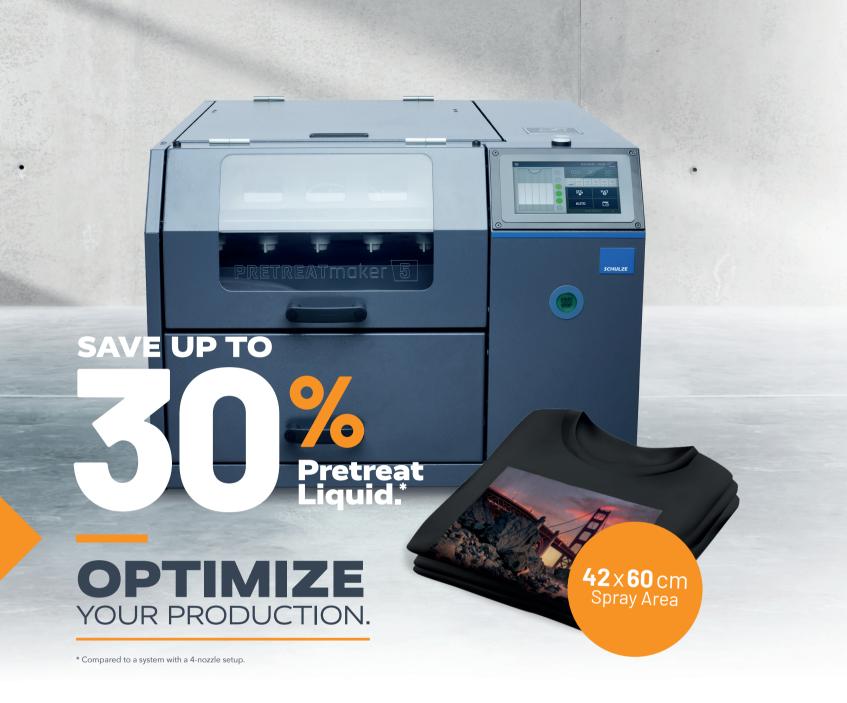

PRETREATmaker 5

PRETREATmaker 5

| Dimensions             | 73 x 98 x 52 cm     | 98 x 96 x 52 cm  |  |
|------------------------|---------------------|------------------|--|
| Dimensions (transport) | 80 x 95 x 61 cm     | 98 x 103 x 70 cm |  |
| Weight                 | 76 kg               | 91 kg            |  |
| Weight (transport)     | 97 kg               | 114 kg           |  |
| Spray Area             | 42 x 60 cm          | 63 x 63 cm       |  |
| Length of drawer       | 80 cm               |                  |  |
| Power supply voltage   | 100 - 240 VAC       |                  |  |
| Rated power            | 160 W               |                  |  |
| Power consumption      | 1,6 A               |                  |  |
| Nozzle pressure        | max. 5,0 bar        |                  |  |
| Number of nozzles      | 5 pcs               |                  |  |
| Main fuse              | 6 A                 |                  |  |
| Noise                  | less than 70 dB (A) |                  |  |