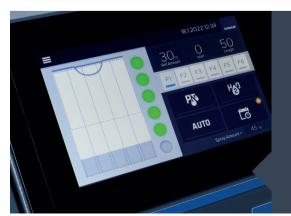

## Modern design. Ease of use.

- + Comfortable large 7-inch touchscreen.
- + Intuitive user interface design.
- + Innovative touch free button for contactless control.
- + 3-color LED lamp shows status of the machine.
- + Improved design: Easy to operate and clean.

## **Quality and** Consistency.

- + Consistently good spray results for brilliant colors, sharp details and excellent washability.
- + Improved pump technology for constant pump pressure performance.
- + Improved motor control for almost noiseless operation.
- + More custom spray presets available.
- + Precision spray: Adjust the spray area even finer.

## **Automated** Workflow.

- + Auto start up and shut down routine with nozzle check.
- + Scan-to-Spray barcode feature. + Barcode generator to simplify
- your workflow. + Improved automated pump
- cleaning.