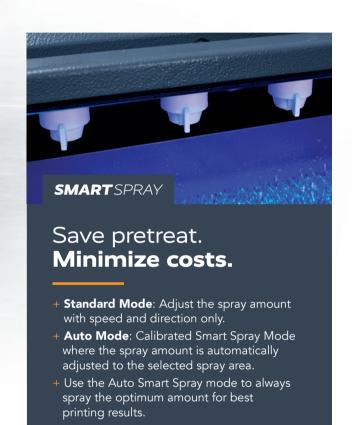

| Provided by: |  |  |
|--------------|--|--|
|              |  |  |
|              |  |  |
|              |  |  |
|              |  |  |
|              |  |  |
|              |  |  |

**SMART SPRAY** 

**SMART** MAINTENANCE

## **Quality and** Consistency.

- + Consistently good spray results for brilliant colors, sharp details and excellent washability.
- + Improved pump technology for constant pump pressure performance.
- + Improved motor control for almost noiseless operation.
- + More custom spray presets available.
- + Precision spray: Adjust the spray area even finer.