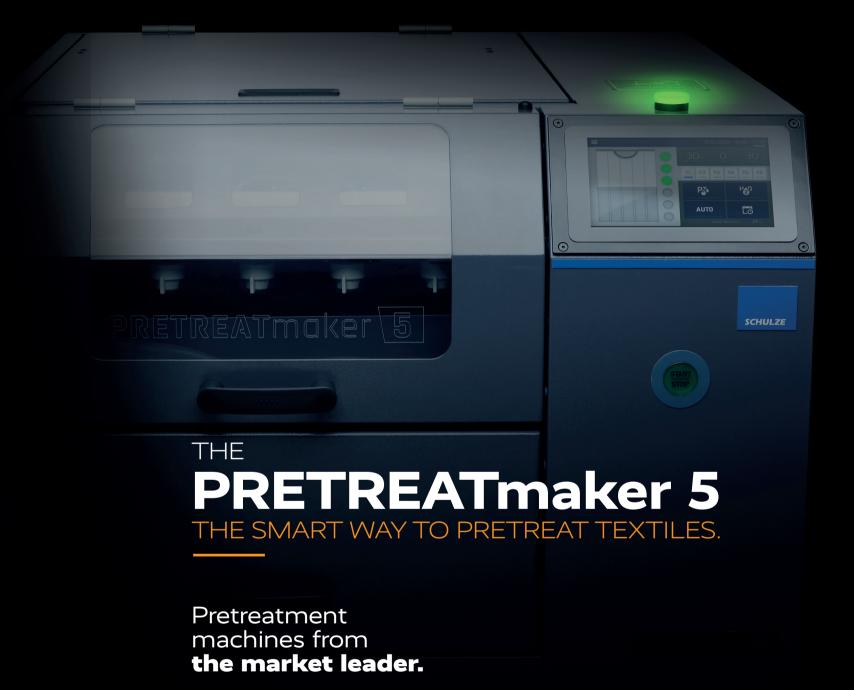

## Modern design. Ease of use.

- + Comfortable large 7-inch touchscreen.
- + Intuitive user interface design.
- + Innovative touch free button for contactless control.
- + 3-color LED lamp shows status of the machine.
- + Improved design: Easy to operate and clean.

## **Quality and** Consistency.

- + Consistently good spray results for brilliant colors, sharp details and excellent washability.
- + Improved pump technology for constant pump pressure performance.
- + Improved motor control for almost noiseless operation.
- + More custom spray presets available.
- + Precision spray: Adjust the spray area even finer.

## **Automated** Workflow.

- + Auto start up and shut down routine with nozzle check.
- + Scan-to-Spray barcode feature. + Barcode generator to simplify
- your workflow. + Improved automated pump
- cleaning.